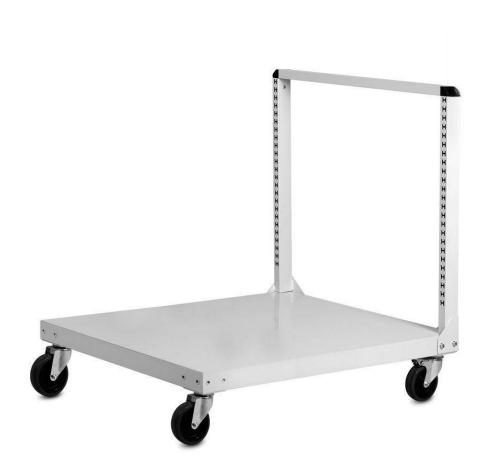

## **DESCRIPTION**

The cart is designed for transporting larger quantities of items or large-sized objects. The platform is made of 3mm thick sheet metal. Equipped with a handle and 4 swivel ESD wheels with a diameter of 125mm. Thanks to the use of a perforated vertical frame, the cart can be equipped with additional items, such as 750mm shelves or container strips.

## **TECHNICAL SPECIFICATIONS**

| Cart load capacity: | 300 kg                                   |
|---------------------|------------------------------------------|
| Depth:              | 940 mm                                   |
| Width:              | 780 mm                                   |
| Weight:             | 30 kg                                    |
| ESD paint           | RAL9003                                  |
| 125mm wheels        | 2 with brakes, 2 without                 |
| Total height        | 1015 mm                                  |
| ESD standard        | PN-EN-61340-5-1:2017(IEC-61340-5-1:2016) |