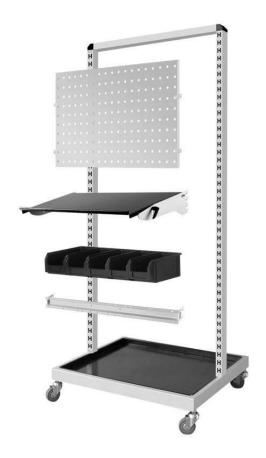

## **DESCRIPTION**

Modular trolley. The main advantage of the trolley is the use of a perforated frame that allows for further expansion with various accessories such as perforated panels, shelves, TV mounts, strips for containers, or documents. The bottom shelf has 30mm high edges and a load capacity of 50 kg.

## **TECHNICAL DATA**

| Number of fixed shelves:      | 1                                        |
|-------------------------------|------------------------------------------|
| Bottom shelf load capacity:   | 50 kg                                    |
| Height of bottom shelf edges: | 30 mm                                    |
| Internal / external depth:    | 585 mm/ 640 mm                           |
| Internal / external width:    | 868mm/ 930 mm                            |
| Weight:                       | 27 kg                                    |
| ESD Paint                     | RAL9003                                  |
| Total height:                 | 1785 mm                                  |
| Structure load capacity:      | 150 kg                                   |
| ESD norm:                     | PN-EN-61340-5-1:2017(IEC-61340-5-1:2016) |
| 125mm wheels                  | 2 with brakes, 2 without                 |